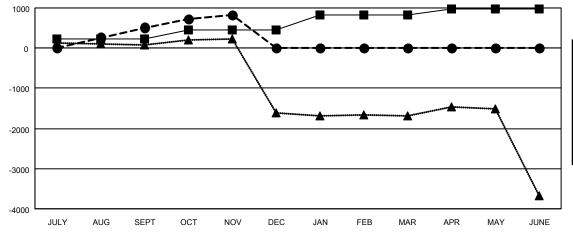

## GOALS AND ACTUAL MEMBERS CUMULATIVE

| _ |        |        |      |      |
|---|--------|--------|------|------|
|   | MEMBER | GROWTH | NE I | GOAL |

MEMBER GROWTH ACTUAL

- LAST YEAR MEMBERSHIP ACTUAL