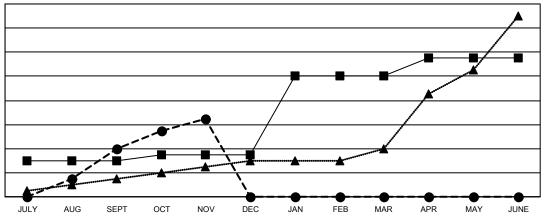

## GOALS AND ACTUAL NEW CLUBS CUMULATIVE

- CURRENT YEAR GOALS FOR NEW CLUBS

- CURRENT YEAR ACTUAL NEW CLUBS

- LAST YEAR ACTUAL NEW CLUBS